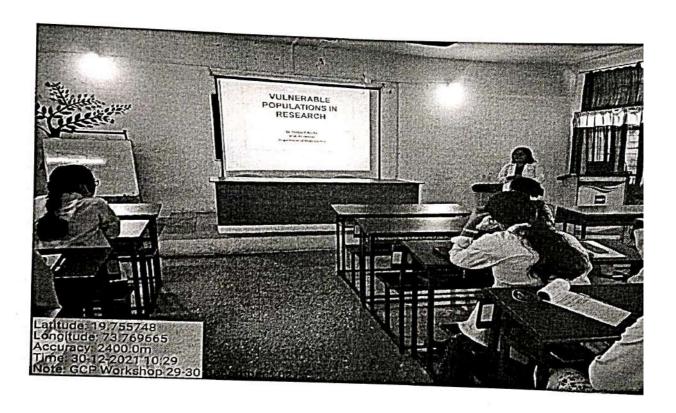

thical conduct, informed consent will necessary for lifestyle modification.

Post Test, Feedback and Certificate Distribution was done. The workshop was ended with Vote of thanks provided by Dr. Sonali Pharate.

When feedback of a workshop is assessed for further improvement it is suggested to add group activities related to the GCP in same workshop. Most of participants provided feedback that this VAC will add some more knowledge and values about a conduction of human trials. It will help researchers to improve their clinical research work in future.

Dr. Shilpa Badhe CURRICULAR SECRETORY

Dr. Varsharani Niphade **HSET CELL** COORDINATIOR

Dr. Pradeep Bhabad

PRINCIPAL Principal

S.M.B.T.Ayurved College & Hospital Mandi-Hills, Dhamangaon, Tal. Igatouri, Dist, Nashik.

















































# SMBT AYURVED COLLEGE AND HOSPITAL

Nandihills, Dhamangaon-Ghoti, Tal. Igatpuri, Nashik-422403 Ph. (02553) 282341 Email : principal.ayurved@smbt.edu.in | smbtayurved@gmail.com | www.smbt.edu.ln

Date :- 31/12/2021

# GOOD CLINICAL PRACTICES WORKSHOP 29<sup>TH</sup>& 30<sup>TH</sup> DEC.2021 WORKSHOP EVALUATION SHEET

| NAME OF<br>DELEGATES   | PRE TEST | POST TEST | GRADES | REMARK /SIGN<br>OF TRAINER |
|------------------------|----------|-----------|--------|----------------------------|
| DR. P.R. Kharkar       | 7        | Ab        | -      | J.                         |
| Dr. Mayuri Patil       | 6        | 12        | PASS A |                            |
| Dr. Bhusare Sunita     | 12       | 13        | PASS A | Q.                         |
| Dr. Vinaya