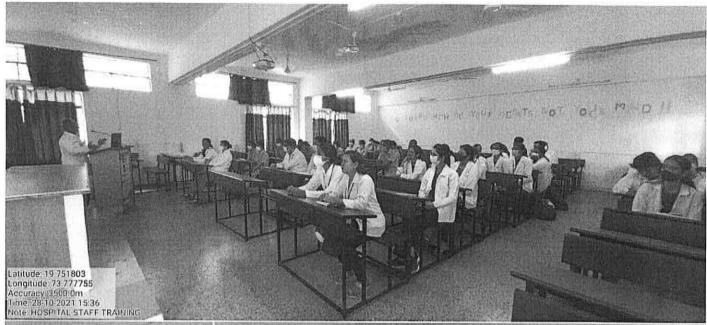

# Basic Workshop in Research Methodology Report 30th July to 01st Aug 2018.

A Research Methodology Workshop was conducted at SMBT Ayurved College & Post Graduate Center, Dhamangaon, Nashik from 30th July to 01st Aug 2018. This workshop was organized by the P.G.Department.

### Details:

1. All 50 participants actively participated in this workshop.

2. We fixed morning entry signature time between 09.00 a.m. to 09.30 a.m. sharp and evening session signature as per schedule.