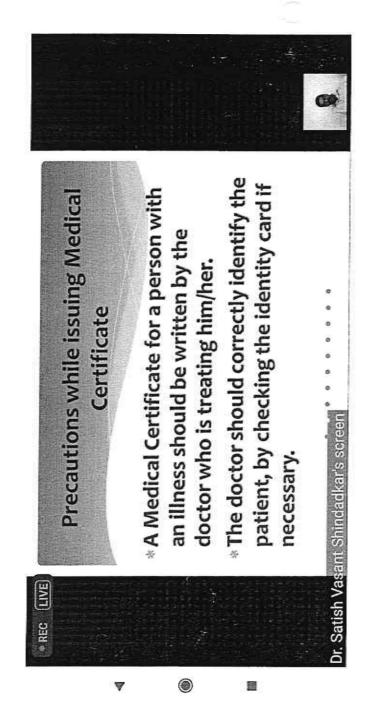

# Following faculty addressed key issues in Research Methodology:

- **†.** Dr. Aashish Banginwar: Professor & H.O.D Dept of Community Medicines SMBT Medical college, Dhamangaon. Nashik.
- 2. Dr. Amit Gujrathi: -Associate Professor, Dept of Community Medicines SMBT Medical college, Dhamangaon. Nashik.
- 3. Dr. Vaibhav Phartale: Associate Professor - Department of Kayachikitsa, SSAM & H Nashik
- 4. Dr. Kiran Shinde :- Assistant Professor-Department of Kaumarbhritya , SSAM & H Nashik
- 5. Dr. Rutuja Pundkar :- Associate Professor - Departmeth of Community Medicines, SMBT Medical College, Nashik
- 6 Dr. Sanjay Khedekar :- Associate Professor - Departmeth of Rasashastra & Bhaijya kalpana , SSAM& H Nashik
- 7. Dr. Pawar Parashuram :- Professor Department of Dravyaguna SSAM&H,

Nashik.

- 8. Dr. Manasi Padhyegujar :- Professor -Department of Community Medicines SMBT Medical College, Nashik
- 9. Dr. Triveni Kale :- Professor & HOD Periodontics, KBH Dental College, Nashik 10. Dr. Shekhar Padhyegujar :- Professor -
- Department of Community Medicines SMBT Medical College, Nashik
- 11. Dr. Rakesh Patil :- Associate Professor
- Department of Community Medicines NDMVP Medical College, Nashik