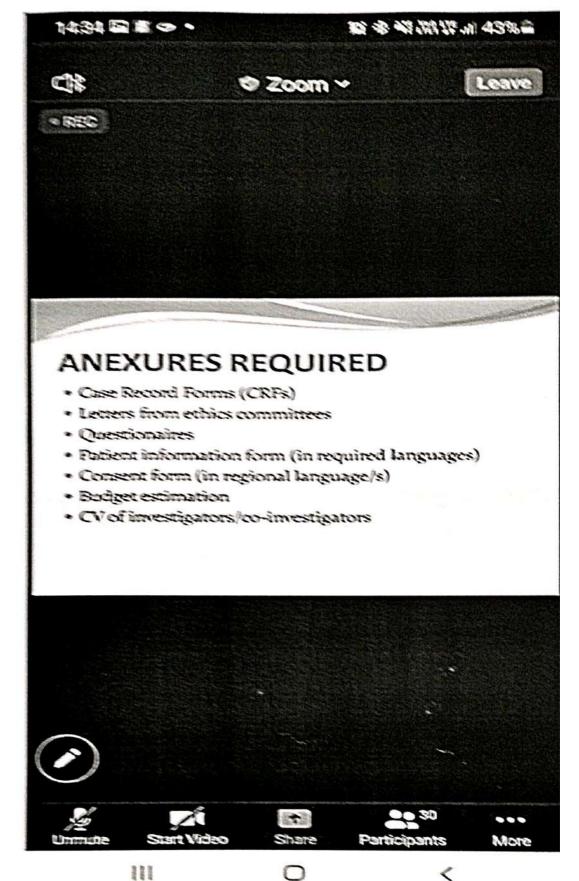

|
| 274      | DR. Priyanka Dhodade                      | p                                           | P                                           |
| 28/      | DR. Yogesh B. Kudale                      | P                                           | Р                                           |
| 294      | DR. Vidya J. Varkute                      | P                                           | P                                           |
| 30)      | DR. Darobana S. Songwane.                 | 12                                          | Р                                           |
|          |                                           |                                             |                                             |









































































# SMBT AYURVED COLLEGE AND HOSPITAL

Nandihills, Dhamangaon-Ghoti, Tal. Igatpuri, Nashik-422403 Ph. (02553) 282341 Email: principal.ayurved@smbt.edu.in | smbtayurved@gmail.com | www.smbt.edu.in

Date :- 11/10/2021

### Good clinical practices workshop 7th & 8th Oct 2021

### **Workshop Evaluation Sheet**

| NAME OF<br>DELEGATES   | PRE TEST | POST TEST | GRADES | SIGN OF<br>TRAINER |
|------------------------|----------|-----------|--------|--------------------|
| Dr. Pradnya Deshmukh   | 10       | 15        | PASS A | (sh                |
| Dr. Manisha Gavit      | 11       | 15        | PASS A | Ø                  |
| Dr. Darshna Borkar     | 8        | 14        | PASS A | Or                 |
| Dr . Mayuri Nagre      | 10       | 11