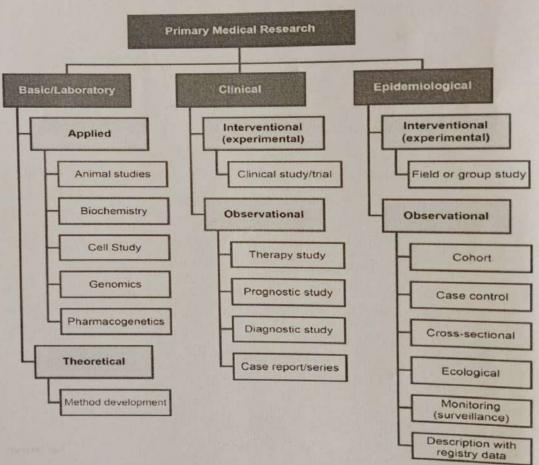

ana, Anveshana, Gaveshana, Paryeshana and Shodh.



# SMBT Sevabhavi Trust's SMBT AYURVED COLLEGE AND HOSPITAL

Nandihills, Dhamangaon-Ghoti, Tal. Igatpuri, Nashik-422403 Ph. (02553) 282341 Email: principal.ayurved@smbt.edu.in | smbtayurved@gmail.com | www.smbt.edu.in

- IV. "Finding out the new facts or verification of the old facts to follow the appropriate knowledge, so we can get better quality of knowledge" is the aim of research.
- W. Methodology of research includes Identification of problem, collection of data, formation of Hypothesis, testing of Hypothesis, Acceptance or rejection of Hypothesis & publication of results.
- VI. F- Feasible, I- Interesting, N- Novel, E- Ethical, R- Relevant i.e. FINER criteria for research.
- VII. Qualities of researcher.
- VIII. Types of research-



- IX. Serendipity Research- Serendipity of research is occurrence of events by Chance/ Accidental 7 fortunate discovery. Biological events may occur due to chance of some triggering factors. Types of serendipity.
  - X. Importance of research in Medical field.

# SMBT AYURVED COLLEGE AND HOSPITAL

Nandihills, Dhamangaon-Ghoti, Tal. Igatpuri, Nashik-422403 Ph. (02553) 282341 Email: principal.ayurved@smbt.edu.in | smbtayurved@gmail.com | www.smbt.edu.in

- 11. Descriptive Studies- Dr. Prashant Patil delivered lecture and focused on following points-
  - Descriptive study is an Observational study where Observations are made on small group of patients. Inquiry type of studies like field survey are included in this type. Can be used for both qualitative and quantitative data.
  - Case Report