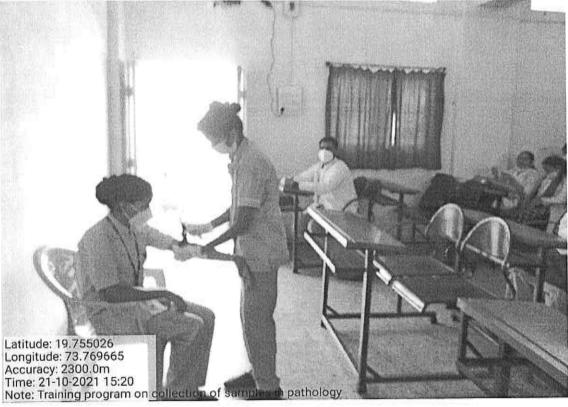

|
| 19     | Ms. Gode Pratiksha Bhaskar          | Nurse        |       |
| 20     | Ms. Govind Rohini Ishwar            | Nurse        | til   |
| 21     | Ms. Kadale Vanita Dhondiram         | Nurse        |       |
| 22     | Ms. Tatale Sarita Kundlik           | Nurse        |       |
| 23     | Ms. Govind Yogita Ishwar            | Nurse        | Trind |
| 24     | Ms. Bhoye Usha Narayan              | Nurse        |       |
| 25     | Ms. Gare Yogita Namdev              | Nurse        | R     |
| 26     | Ms. Dighe Priyanka Eknath           | Nurse        | Apr.  |
| 27     | Ms. Pawar Bharti Somnath            | Nurse        |       |
| 28     | Ms. Chavan Ashwini Rohidas          | Nurse        |       |
| 29     | Ms.Kharapade Yogesh Palasuram       | Nurse        |       |









# SMBT Sevabhavi Trust's SMBT AYURVED COLLEGE AND HOSPITAL

Nandihills, Dhamangaon-Ghoti, Tal. Igatpuri, Nashik-422403 Ph. (02553) 282341 Email: principal.ayurved@smbt.edu.in | smbtayurved@gmail.com | www.smbt.edu.in

#### Training - Report

Name of the event - Intimation of critical lab results.

Date and time of the event - 28/10/2021 (3 pm)

Location of the event - Seminar Hall

**Number of participants** 

Teaching Staff--03

Hospital Staff -- 18

PG Students -- 22

Resource Person -- Dr Pramod Kharkar

Name of the section who organized event - Hospital Training and NABH Training units

#### Summary

Aim of Training/ Agenda—

- 1- What is critical lab result?
- Its importance
- 3- Instructions and precautions about it.
- All above points of agenda was covered with importance of cri