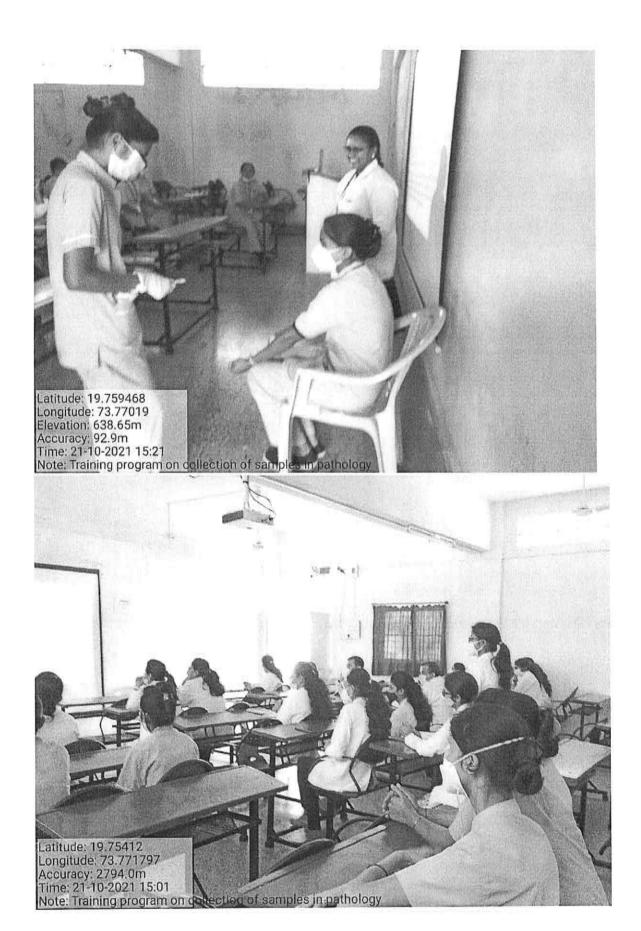

ess  |
| 19     | Ms. Gode Pratiksha Bhaskar          | Nurse        |       |
| 20     | Ms. Govind Rohini Ishwar            | Nurse        | til   |
| 21     | Ms. Kadale Vanita Dhondiram         | Nurse        |       |
| 22     | Ms. Tatale Sarita Kundlik           | Nurse        |       |
| 23     | Ms. Govind Yogita Ishwar            | Nurse        | Trind |
| 24     | Ms. Bhoye Usha Narayan              | Nurse        |       |
| 25     | Ms. Gare Yogita Namdev              | Nurse        | R     |
| 26     | Ms. Dighe Priyanka Eknath           | Nurse        | Apr.  |
| 27     | Ms. Pawar Bharti Somnath            | Nurse        |       |
| 28     | Ms. Chavan Ashwini Rohidas          | Nurse        |       |
| 29     | Ms.Kharapade Yogesh Palasuram       | Nurse        |       |









# SMBT Sevabhavi Trust's SMBT AYURVED COLLEGE AND HOSPITAL

Nandihills, Dhamangaon-Ghoti, Tal. Igatpuri, Nashik-422403 Ph. (02553) 282341 Email: principal.ayurved@smbt.edu.in | smbtayurved@gmail.com | www.smbt.edu.in

#### Training - Report

Name of the event - Intimation of critical lab results.

Date and time of the event - 28/10/2021 (3 pm)

Location of the event - Seminar Hall

**Number of participants** 

Teaching Staff--03

Hospital Staff -- 18

PG Students -- 22

Resource Person -- Dr Pramod Kharkar

Name of the section who organized event - Hospital Training and NABH Training units

#### Summary

Aim of Training/ Agenda—

- 1- What is critical lab result?
- Its importance
- 3- Instructions and precautions about it.
- All above points of agenda was covered with importance of