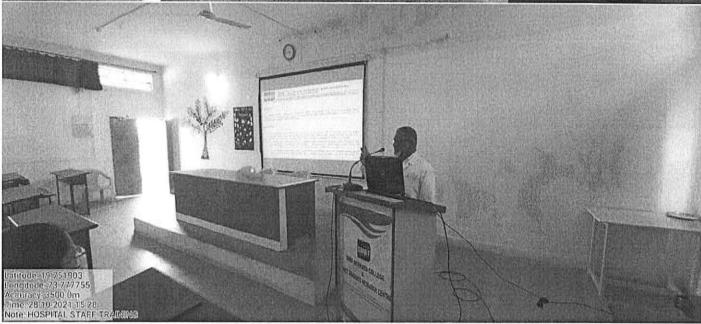

This workshop was started with lamp lightening and inauguration Ceremony by Hon. Director Dr. Vasant Pawar, Hon Principal Dr. Pradeep Bhabad SMBT Ayurved College & Post Graduate Center; Hon. Dean Dr. Vasishtha SMBT Medical College; Hon. Dean SMBT Dental College Dr. Kiran Jagtap; P.G. Coordinator Mrs. Dr. Shilpa Badhe.