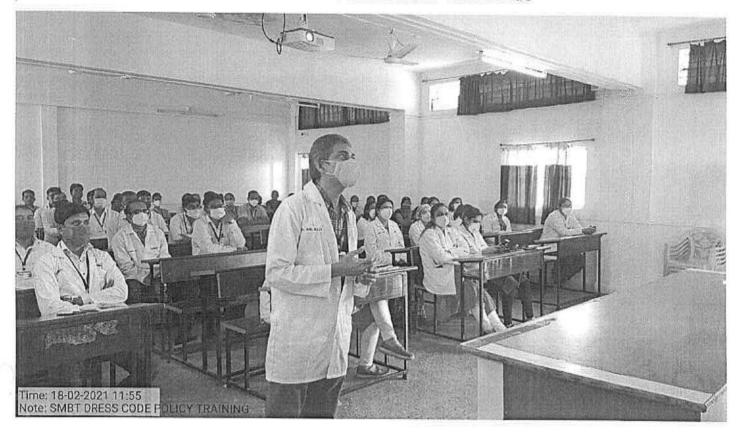

# Basic Workshop in Research Methodology Report 30th July to 01st Aug 2018.

A Research Methodology Workshop was conducted at SMBT Ayurved College & Post Graduate Center, Dhamangaon, Nashik from 30th July to 01st Aug 2018. This workshop was organized by the P.G.Department.

### Details:

1. All 50 participants actively participated in this workshop.

2. We fixed morning entry signature time between 09.00 a.m. to 09.30 a.m. sharp and evening session signature as per schedule.