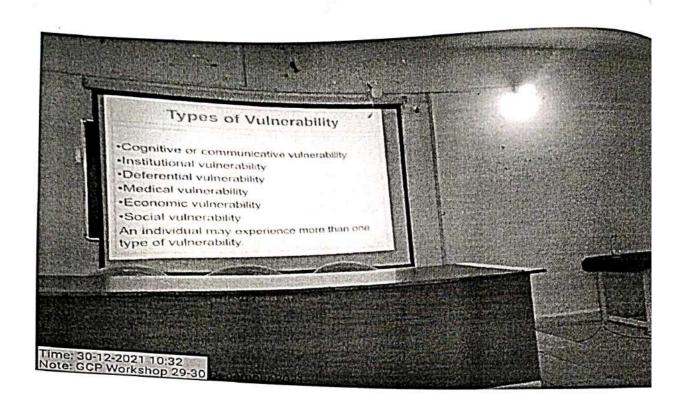

Ethical conduct, informed consent will necessary for lifestyle modification.

Post Test, Feedback and Certificate Distribution was done. The workshop was ended with Vote of thanks provided by Dr. Sonali Pharate.

When feedback of a workshop is assessed for further improvement it is suggested to add group activities related to the GCP in same workshop. Most of participants provided feedback that this VAC will add some more knowledge and values about a conduction of human trials. It will help researchers to improve their clinical research work in future.

Dr. Shilpa Badhe CURRICULAR SECRETORY

Dr. Varsharani Niphade **HSET CELL** COORDINATIOR

Dr. Pradeep Bhabad

PRINCIPAL Principal

S.M.B.T.Ayurved College & Hospital Mandi-Hills, Dhamangaon, Tal. Igatouri, Dist, Nashik.

















































# SMBT AYURVED COLLEGE AND HOSPITAL

Nandihills, Dhamangaon-Ghoti, Tal. Igatpuri, Nashik-422403 Ph. (02553) 282341 Email : principal.ayurved@smbt.edu.in | smbtayurved@gmail.com | www.smbt.edu.ln

Date :- 31/12/2021

# GOOD CLINICAL PRACTICES WORKSHOP 29<sup>TH</sup>& 30<sup>TH</sup> DEC.2021 WORKSHOP EVALUATION SHEET

| NAME OF<br>DELEGATES   | PRE TEST | POST TEST | GRADES | REMARK /SIGN<br>OF TRAINER |
|------------------------|----------|-----------|--------|----------------------------|
| DR. P.R. Kharkar       | 7        | Ab        | -      | J.                         |
| Dr. Mayuri Patil       | 6        | 12        | PASS A |                            |
| Dr. Bhusare Sunita     | 12       | 13        | PASS A | Q.                         |
| Dr. Vina