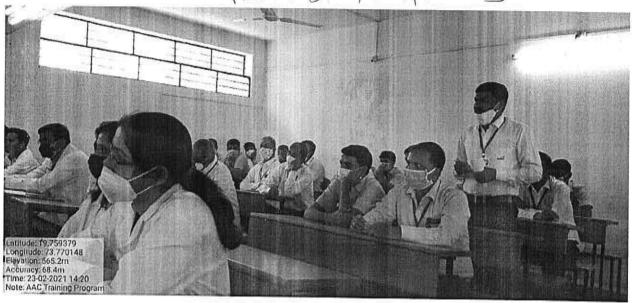

# Basic Workshop in Research Methodology Report 30th July to 01st Aug 2018.

A Research Methodology Workshop was conducted at SMBT Ayurved College & Post Graduate Center, Dhamangaon, Nashik from 30th July to 01st Aug 2018. This workshop was organized by the P.G.Department.

### Details:

1. All 50 participants actively participated in this workshop.

2. We fixed morning entry signature time between 09.00 a.m. to 09.30 a.m. sharp and evening session signature as per schedule.