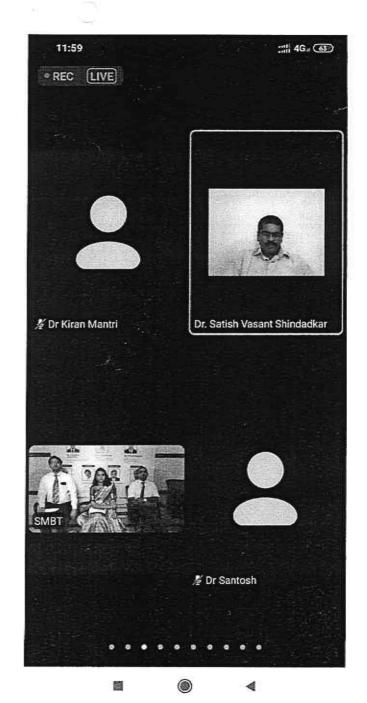

# Following faculty addressed key issues in Research Methodology:

- **†.** Dr. Aashish Banginwar: Professor & H.O.D Dept of Community Medicines SMBT Medical college, Dhamangaon. Nashik.
- 2. Dr. Amit Gujrathi: -Associate Professor, Dept of Community Medicines SMBT Medical college, Dhamangaon. Nashik.
- 3. Dr. Vaibhav Phartale: Associate Professor - Department of Kayachikitsa, SSAM & H Nashik
- 4. Dr. Kiran Shinde :- Assistant Professor-Department of Kaumarbhritya , SSAM & H Nashik
- 5. Dr. Rutuja Pundkar :- Associate Professor - Departmeth of Community Medicines, SMBT Medical College, Nashik
- 6 Dr. Sanjay Khedekar :- Associate Professor - Departmeth of Rasashastra & Bhaijya kalpana , SSAM& H Nashik
- 7. Dr. Pawar Parashuram :- Professor Department of Dravyaguna SSAM&H,

Nashik.

- 8. Dr. Manasi Padhyegujar :- Professor -Department of Community Medicines SMBT Medical College, Nashik
- 9. Dr. Triveni Kale :- Professor & HOD Periodontics, KBH Dental College, Nashik 10. Dr. Shekhar Padhyegujar :- Professor -
- Department of Community Medicines SMBT Medical College, Nashik
- 11. Dr. Rakesh Patil :- Associate Professor
- Department of Community Medicines NDMVP Medical College, Nashik